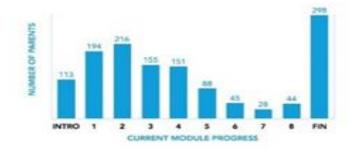

#### PARENTS' CURRENT PROGRESS

- . 113 Parents reached introduction
- 194 Parents at Module 1
- 216 Parents at Module 2
- 155 Parents at Module 3
- 151 Parents at Module 4
- . 88 Parents at Module 5
- 45 Parents at Module 6
- 28 Parents at Module 7
- \* 44 Parents at Module 8
- · 298 Parents finished all modules