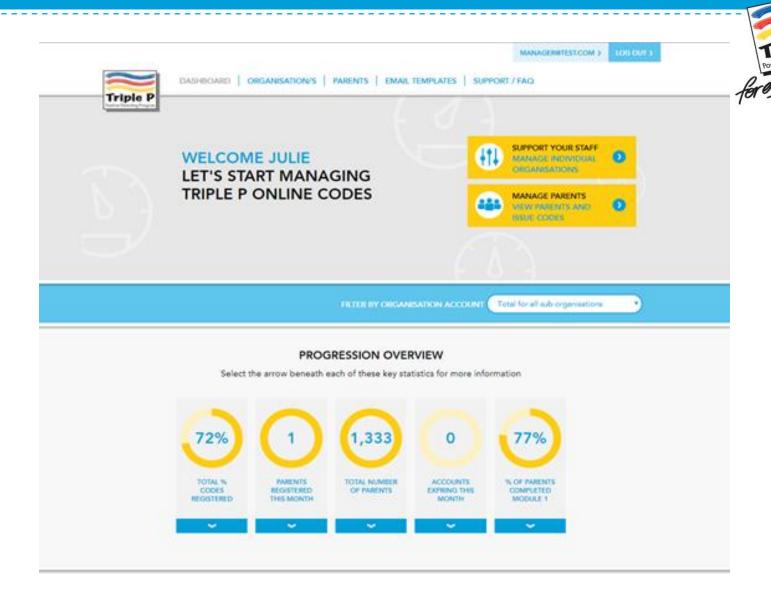

# TPOL / TTPOL Management System

# The TPOL management system dashboard

#### **CODES USED**

- 1,333 Codes registered by parents
- 4 Codes issued but not yet registered
- 517 Codes remaining

#### PARENTS' CURRENT PROGRESS

- . 113 Parents reached introduction
- 194 Parents at Module 1
- 216 Parents at Module 2
- 155 Parents at Module 3
- 151 Parents at Module 4
- . 88 Parents at Module 5
- 45 Parents at Module 6
- 28 Parents at Module 7
- \* 44 Parents at Module 8
- · 298 Parents finished all modules