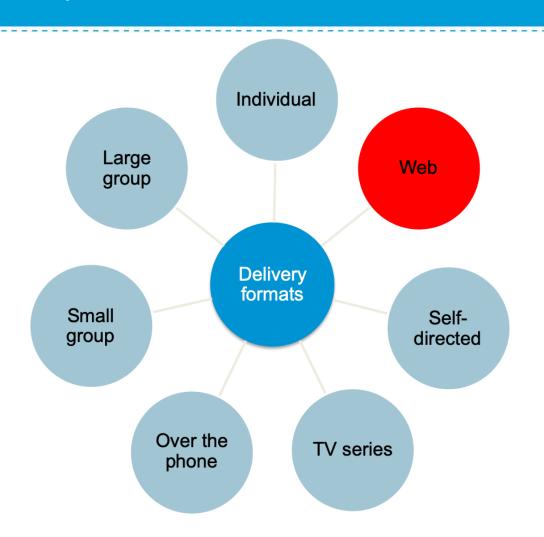

nting Program

For every parent

Ontario Municipal Social Services Association Conference June 13-14, 2019 Gail Hamelin MSW/RSW Triple P Implementation Consultant

# Land acknowledgement





#### Reach more families:



#### Triple P Online

A mobile friendly Level 4 Standard Triple
P web-based intervention



#### Benefits of online access





### Variants of TPOL





# Modules are completed sequentially













# The newest option PECE - Positive Early Childhood Education

- Triple P
  Positive Parenting Program
  For every parent
- Aims to enhance skills of early childhood educators
- An online approach with 4 modules and planned coaching
- Several research projects underway in 2018
- Emerging practice research completed in 2017



### Flexible delivery and evidence TPOL works





#### PARENTING COURSE LOCATION PREFERENCES

Source: IPSOS market research conducted in Queensland, Australia (December 2017). Sample size = 954.



OTHER

I LIKE TO MEET

#### WHY?



| IN THE COURSE<br>OR PROGRAM<br>WITHOUT<br>LEAVING HOME | MY OWN PACE<br>THROUGH THE<br>PROGRAM | TAUGHT BY<br>EXPERTS | QUESTIONS IN<br>PERSON/TO AN<br>EXPERT | PEOPLE FACE TO<br>FACE TO<br>DISCUSS TOPICS | o men |
|--------------------------------------------------------|---------------------------------------|----------------------|----------------------------------------|---------------------------------------------|-------|
| 68%                                                    | 69%                                   | 8%                   | 4%                                     | 1%