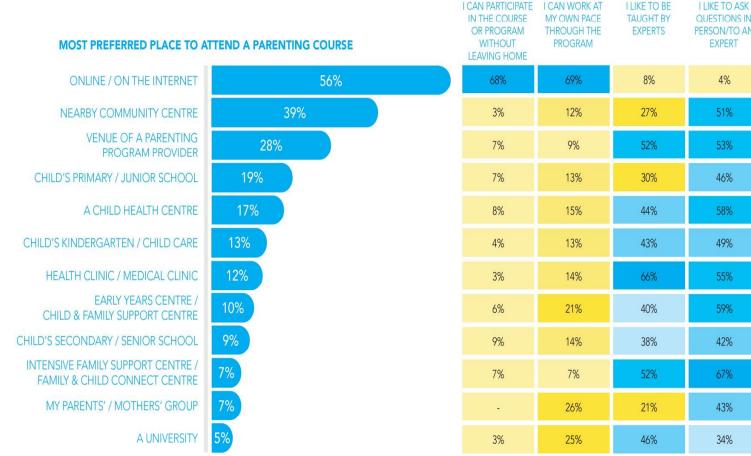

#### PARENTING COURSE LOCATION PREFERENCES

Source: IPSOS market research conducted in Queensland, Australia (December 2017). Sample size = 954.

OTHER

I LIKE TO MEET

#### WHY?

| IN THE COURSE<br>OR PROGRAM<br>WITHOUT<br>LEAVING HOME | MY OWN PACE<br>THROUGH THE<br>PROGRAM | TAUGHT BY<br>EXPERTS | QUESTIONS IN<br>PERSON/TO AN<br>EXPERT | PEOPLE FACE TO<br>FACE TO<br>DISCUSS TOPICS | o men |
|--------------------------------------------------------|---------------------------------------|----------------------|----------------------------------------|---------------------------------------------|-------|
| 68%                                                    | 69%                                   | 8%                   | 4%                                     | 1%                                          | 1%    |
| 3%                                                     | 12%                                   | 27%                  | 51%                                    | 58%                                         | 4%    |
| 7%                                                     | 9%                                    | 52%                  | 53%                                    | 53%                                         | 0%    |
| 7%                                                     | 13%                                   | 30%                  | 46%                                    | 44%                                         | 10%   |
| 8%                                                     | 15%                                   | 44%                  | 58%                                    | 45%                                         | 0%    |
| 4%                                                     | 13%                                   | 43%                  | 49%                                    | 43%                                         | 5%    |
| 3%                                                     | 14%                                   | 66%                  | 55%                                    | 38%                                         |       |
| 6%                                                     | 21%                                   | 40%                  | 59%                                    | 58%                                         | 1%    |
| 9%                                                     | 14%                                   | 38%                  | 42%                                    | 50%                                         | 7%    |
| 7%                                                     | 7%                                    | 52%                  | 67%                                    | 44%                                         | -     |
| •                                                      | 26%                                   | 21%                  | 43%                                    | 69%                                         | 3%    |
| 3%                                                     | 25%                                   | 46%                  | 34%                                    | 44%                                         | 2%    |