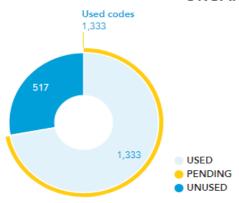

#### **CODES USED**

- 1,333 Codes registered by parents
- 4 Codes issued but not yet registered
- 517 Codes remaining