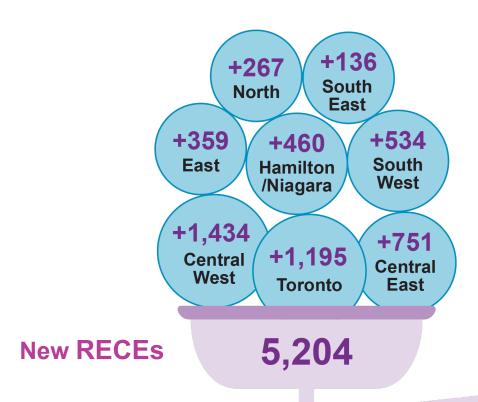

#### Professional Regulation trends – new RECEs

### Professional Regulation trends – new RECEs