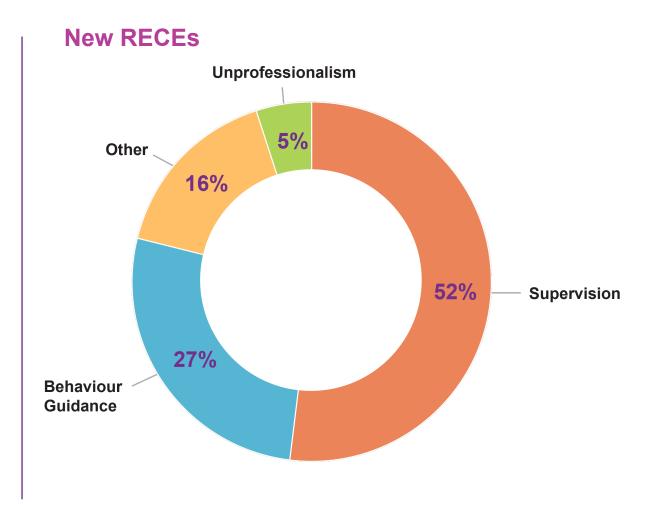

#### Professional Regulation trends – new RECEs

### Professional Regulation trends – new RECEs