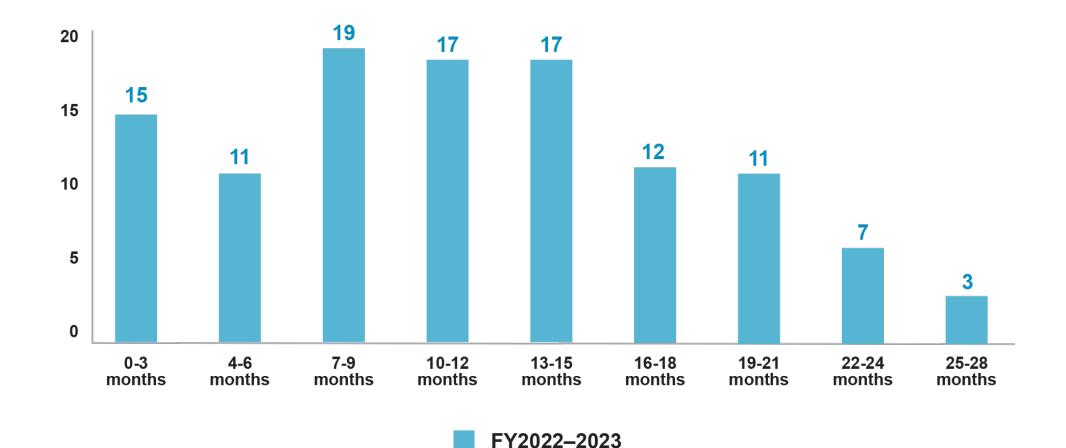

#### Professional Regulation trends – new RECEs

### Professional Regulation trends – new RECEs