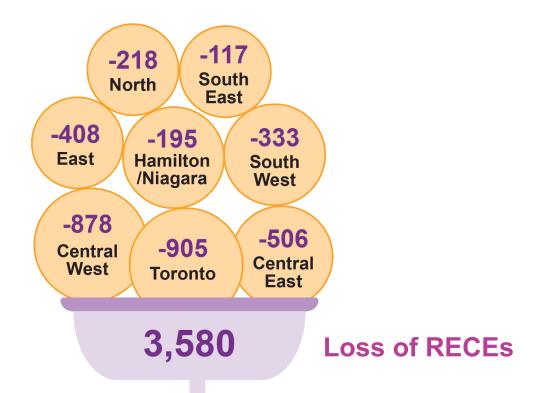

#### Professional Regulation trends – new RECEs

### Professional Regulation trends – new RECEs